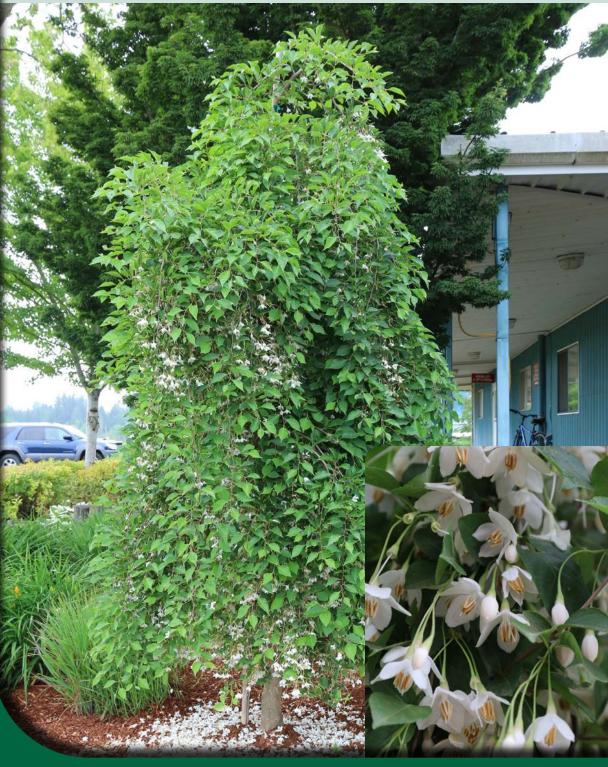

Zone: 5 Height: 8' Spread: 6' Shape: Weeping Foliage: Dark green, fine textured Fall Color: Yellow Flower: Pure white, bellshaped

A cascade of fragrant blooms and dark green, glossy leaves smother the delicately weeping branches of this small garden-sized tree. It blooms heavily from a young age, and appears more tolerant of temperature extremes than most seedlings of the species. The leader is easily trained to reach a desired height, from which it weeps gracefully.

## **Fragrant Fountain Snowbell**

Styrax japonicus 'Fragrant Fountain' PP 19664

P.O. Box 189 • Boring OR 97009 503-663-4128 • Fax 503-663-2121 Toll-Free 1-800-825-8202 www.jfschmidt.com