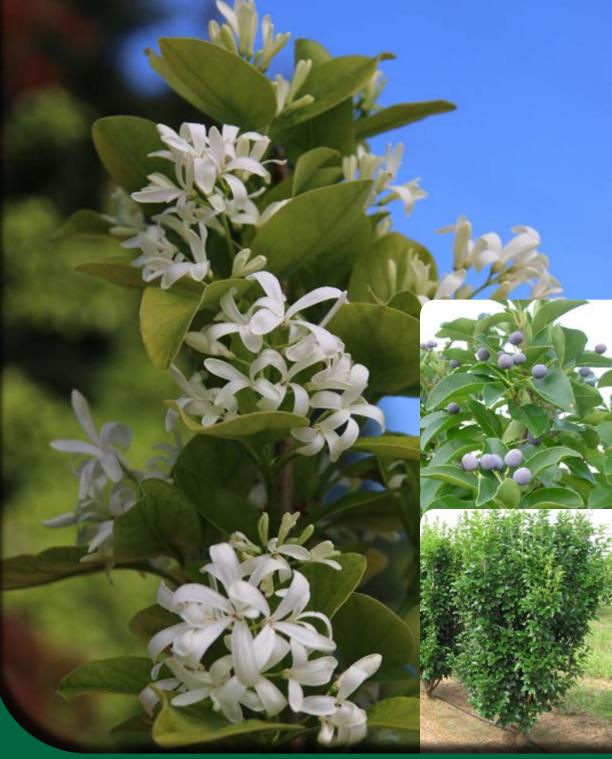

Zone: 5 Height: 20' Spread: 10' Shape: Narrow upright vase Foliage: Deep green Fall Color: Bright yellow Flower: White, snow-like, in large clusters Fruit: Small,

blue-black

Four seasons of beauty recommend this small tree. Upright branches are smothered in clouds of white flowers in spring. Glossy dark green leaves of summer turn bright golden yellow in autumn and are accented by small blue-black fruits. Golden-tan exfoliating bark lends winter interest to its narrow winter silhouette.

## **Tokyo Tower Fringetree**

Chionanthus retusus 'Tokyo Tower'

P.O. Box 189 • Boring OR 97009 503-663-4128 • Fax 503-663-2121 Toll-Free 1-800-825-8202 www.jfschmidt.com